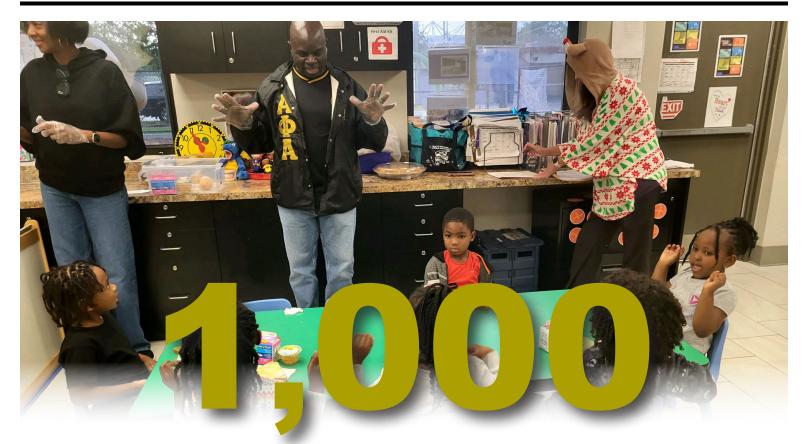

Proceeds will fund our scholarships, Young Men of Distinction (YMOD) mentoring, Head Start To Literacy Initiative, and other foundation programs. We awarded \$35,000 in scholarships in 2023 and expect to exceed that amount in 2024. We delivered over one thousand (1,000) books and large quantities of supplies to head start centers in Orange County last year. We are on pace to exceed that support this year.

# **BY THE NUMBERS**

Books And Large Quantities Of Supplies Donated To Four Orange County Head Start Centers

**Scholarships Awarded In 2023** 