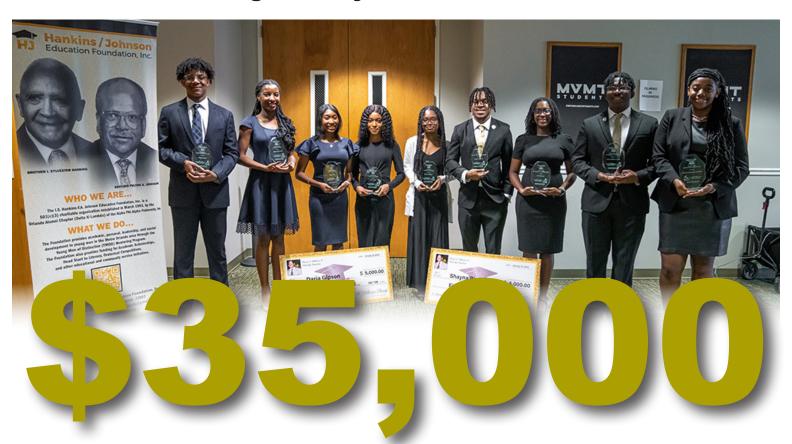

Proceeds will fund our scholarships, Young Men of Distinction (YMOD) mentoring, Head Start To Literacy Initiative, and other foundation programs. We awarded \$35,000 in scholarships in 2023 and expect to exceed that amount in 2024. We delivered over one thousand (1,000) books and large quantities of supplies to head start centers in Orange County last year. We are on pace to exceed that support this year.

# **BY THE NUMBERS**

Books And Large Quantities Of Supplies Donated To Four Orange County Head Start Centers

**Scholarships Awarded In 2023** 

#### **SCHOLARSHIP DOLLARS AWARDED**

2023 **\$35,000.00** 

2022 2021 **\$32,500.00 \$19,700.00** 